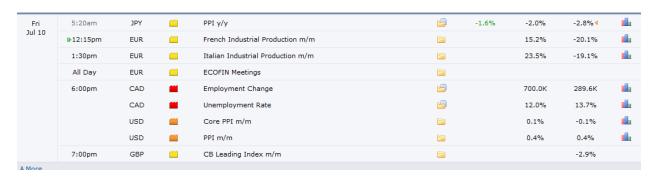

----------------|----------------------------------|--------------|--------------|--------------|--------------|
| ZINC 31 July 2020 |                                  | 167.5        | 166.8        | 165.8        | 164.2        |
| CMP 168.10        |                                  |              |              |              |              |
| Trend: Sideways   | Resistances                      | Resistance 1 | Resistance 2 | Resistance 3 | Resistance 4 |
|                   |                                  | 168.7        | 169.4        | 170.4        | 172.0        |
|                   | Sell near 169.5 Tgt 166.6 SL 171 |              |              |              |              |

## Call of the day

Sell Crude around 2985-2990 Tgt 2920 SL 3030

## **Major Global Announcements**





#### Disclaimer::

This message is intended for the addressee only and may contain confidential or privileged information. If you are not the intended receiver, any disclosure, copying to any person or any action taken or omitted to be taken in reliance on this e-mail, is prohibited and may be un-lawful. You must therefore delete this e-mail. Internet communications may not be secure or error-free and may contain viruses. They may be subject to possible data corruption, accidental or on purpose. This e-mail is not and should not be construed as an offer or the solicitation of an offer to purchase or subscribe or sell or redeem any investments.